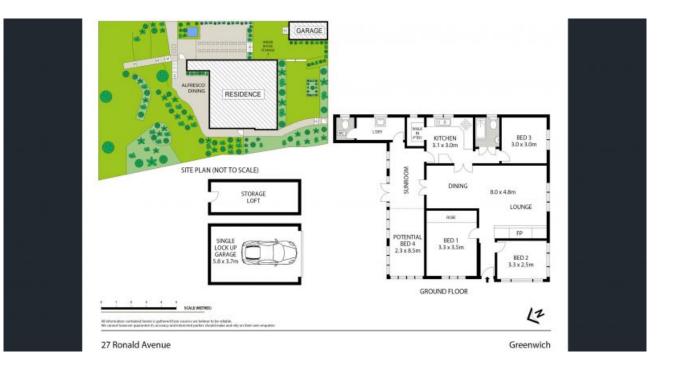

Ideal for downsizers or young families wanting to enter Greenwich with the opportunity to extend on this 746m2 block. It is a short stroll to Greenwich Public School and easy bus options to private and public high schools in the North Shore area.

SOLD Contact:

Type:

Sold Date:

Bernadette Hayes 0431 558 505 House 28/06/2017

https://www.harbourline.com.au

Plans shown are only indicative of layout. Dimensions are approximate.

Greenwich, NSW 27 Ronald Avenue