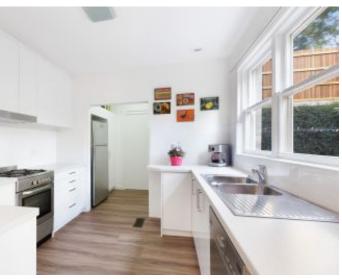

## Features Include:

- 627sqm block with level garden
- Formal lounge overlooking beautiful semi tropical garden
- Living room opens to sunny deck and courtyard
- Ducted heating and air-conditioned bedrooms
- Modern Kitchen and dining room
- Two bathrooms (1 ensuite) and separate toilet