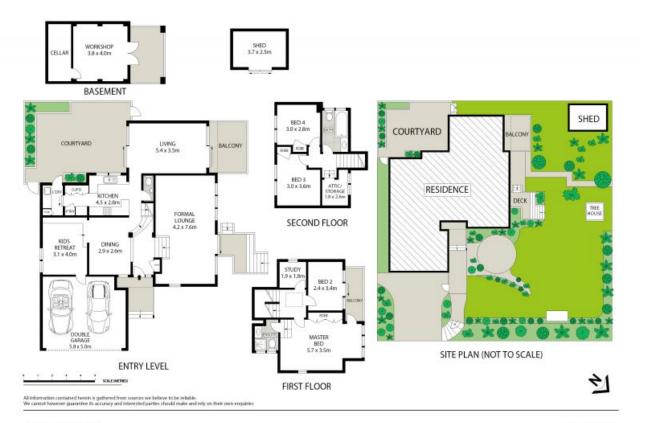

## Features Include:

- 627sqm block with level garden
- Formal lounge overlooking beautiful semi tropical garden
- Living room opens to sunny deck and courtyard
- Ducted heating and air-conditioned bedrooms
- Modern Kitchen and dining room
- Two bathrooms (1 ensuite) and separate toilet

**SOLD** 

Contact: Bernadette Hayes

0431 558 505

Type: House
Sold Date: 06/07/2017
https://www.harbourline.com.au

18A Innes Road Greenwich

Plans shown are only indicative of layout. Dimensions are approximate.