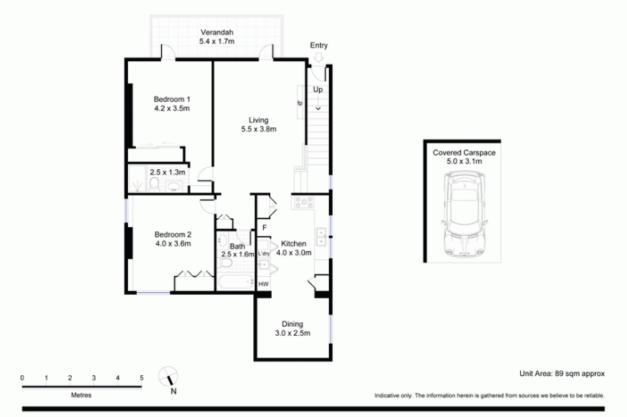

LEASED Contact: Diane Shipley Type: Apartment Date Available: 22/07/2017 Bond: \$3700 https://www.harburline.com.au

Unit 3, 36 Harriette Street, Neutral Bay

Plans shown are only indicative of layout. Dimensions are approximate.