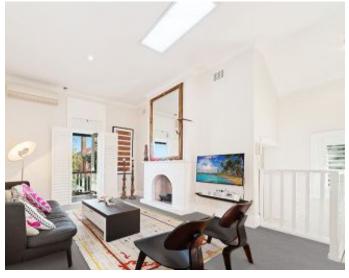

Enjoy coming home to your beautifully renovated apartment with private entrance

Features include:-

Living room flows seamlessly to private balcony Separate dining room Renovated stone kitchen equipped with Miele gas appliance Soft neutral designer decor, new carpet, white plantation shutters