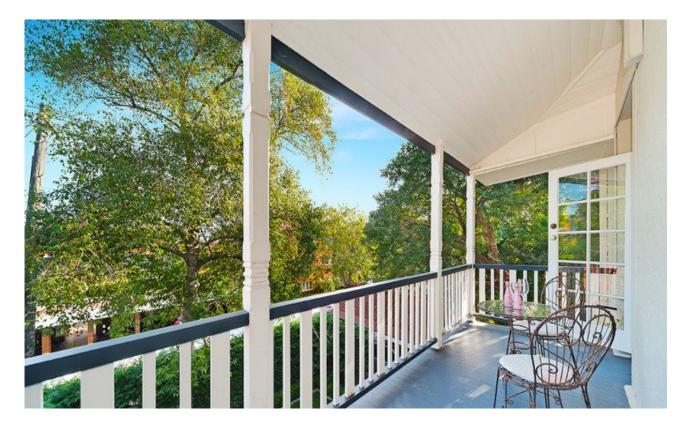

Enjoy coming home to your beautifully renovated apartment with private entrance

Features include:-

Living room flows seamlessly to private balcony Separate dining room Renovated stone kitchen equipped with Miele gas appliance Soft neutral designer decor, new carpet, white plantation shutters