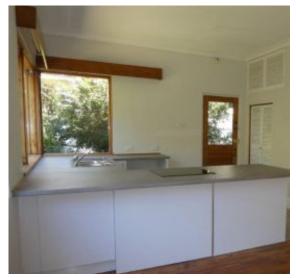

The lounge features original art deco patterned ceilings and a fireplace, which flows through to the sunny patio. The brand new kitchen has lots of benchspace with new appliances and a lovely view over the garden. There are polished floorboards throughout.