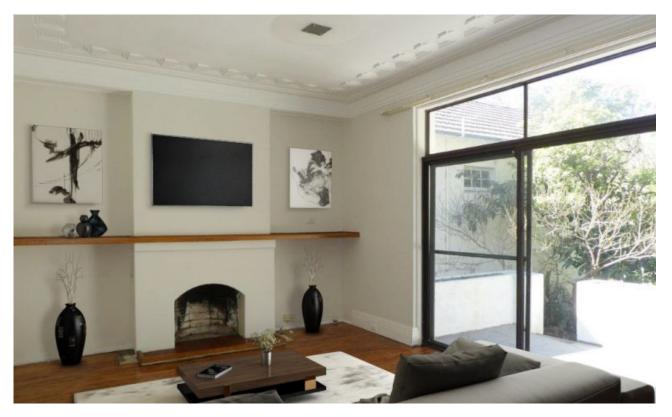

The lounge features original art deco patterned ceilings and a fireplace, which flows through to the sunny patio. The brand new kitchen has lots of benchspace with new appliances and a lovely view over the garden. There are polished floorboards throughout.