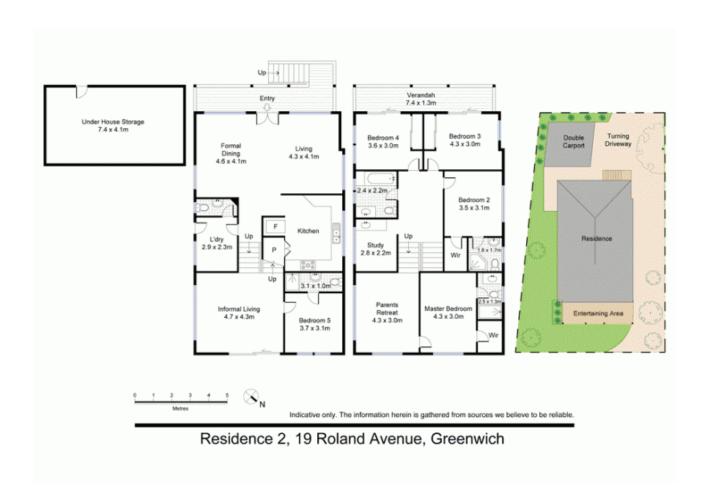

Large, open plan formal rooms in the front of the home plus casual family room opening on to a covered entertaining terrace and low maintenance gardens to the rear. As well as the much needed parent's retreat upstairs.

## **LEASED**

Contact: Diane Shipley
Type: House
Date Available: 15/09/2017
Bond: \$5600

https://www.harbourline.com.au

Plans shown are only indicative of layout. Dimensions are approximate.