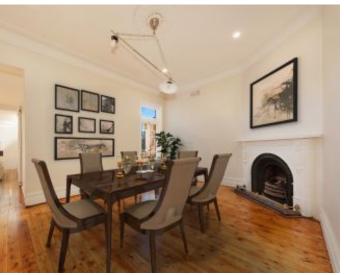

## Features:

- \* 3 good size bedrooms 2 with built in robes
- \* Large open family room open-ing onto patio
- \* Seperate Dining Room with feature fire place
- \* Sunny front verandah
- \* Large kitchen with stainless steel appliances