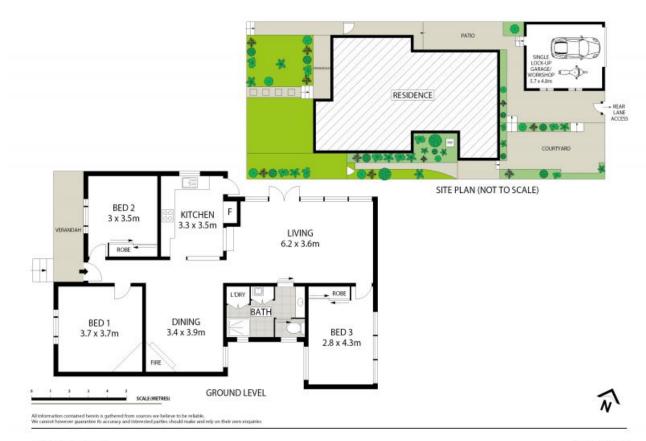

## Features:

- \* 3 good size bedrooms 2 with built in robes
- \* Large open family room open-ing onto patio
- \* Seperate Dining Room with feature fire place
- \* Sunny front verandah
- \* Large kitchen with stainless steel appliances