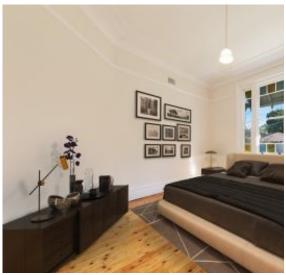

## Features:

- \* 3 good size bedrooms 2 with built in robes
- \* Large open family room open-ing onto patio
- \* Seperate Dining Room with feature fire place
- \* Sunny front verandah
- \* Large kitchen with stainless steel appliances