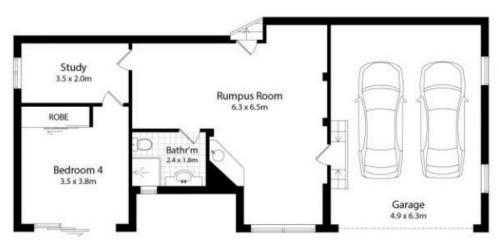

Deluxe, open plan granite kitchen with stainless steel European appliances

Three bedrooms on the upper level - all with wardrobes + 2 bathrooms. Downstairs is the large rumpus room with wet bar, bathroom + 4th bedroom & study with separate access - Possible In-Law/Nanny Accommodation!

## 13 Wisdom Road, Greenwich

Plans shown are only indicative of layout. Dimensions are approximate.