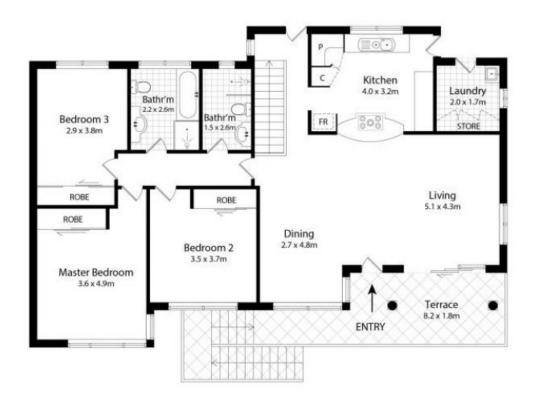

## 13 Wisdom Road, Greenwich

Plans shown are only indicative of layout. Dimensions are approximate.