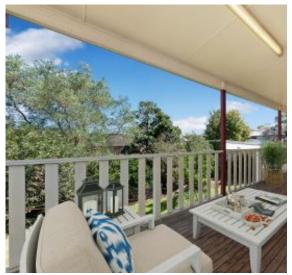

## **Clean & Comfortable Renovated Cottage**

Traditional charm combined with modern features make this cottage a great family home for easy living. The spacious open plan kitchen & family room provides modern amenity and leads to the large covered verandah overlooking the sunny back garden.

The home boasts traditional features such as patterned ceilings, picture rails and coloured lead light windows.

- 3 Bedrooms with cupboards and character features
- 2 Bathrooms 1 with bath tub
- Formal lounge
- Modern gas kitchen with dishwasher, ample bench space and excellent storage
- Huge Covered Verandah suitable for year round entertaining