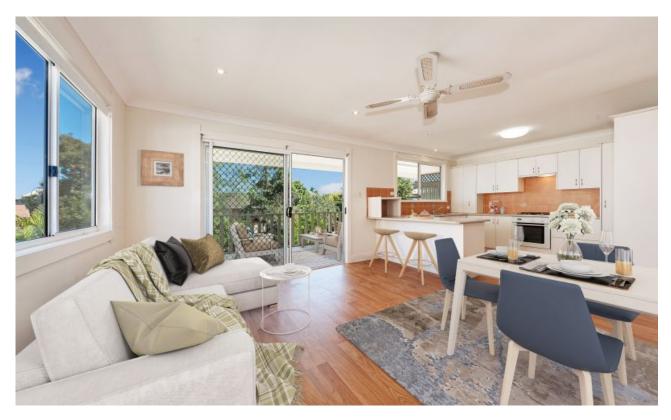

## **Clean & Comfortable Renovated Cottage**

Traditional charm combined with modern features make this cottage a great family home for easy living. The spacious open plan kitchen & family room provides modern amenity and leads to the large covered verandah overlooking the sunny back garden.

The home boasts traditional features such as patterned ceilings, picture rails and coloured lead light windows.

- 3 Bedrooms with cupboards and character features
- 2 Bathrooms 1 with bath tub
- Formal lounge
- Modern gas kitchen with dishwasher, ample bench space and excellent storage
- Huge Covered Verandah suitable for year round entertaining