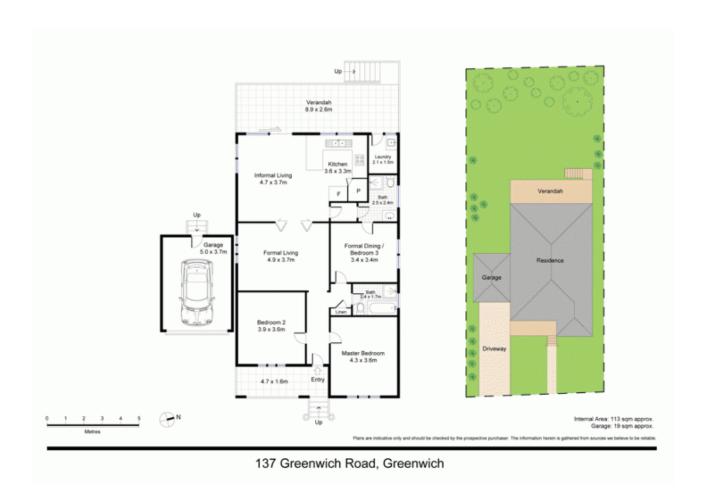

**LEASED** 

Contact: Diane Shipley
Type: House
Date Available: 14/10/2017
Bond: \$4400

https://www.harbourline.com.au

Plans shown are only indicative of layout. Dimensions are approximate.