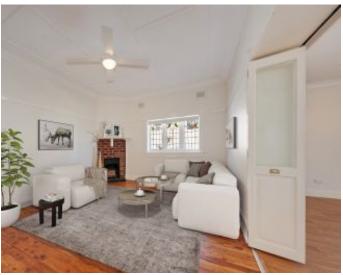

The home boasts traditional features such as patterned ceilings, picture rails and coloured lead light windows.

- 3 Bedrooms with cupboards and character features
- 2 Bathrooms 1 with bath tub
- Formal lounge
- Modern gas kitchen with dishwasher, ample bench space and excellent storage
- Huge Covered Verandah suitable for year round entertaining