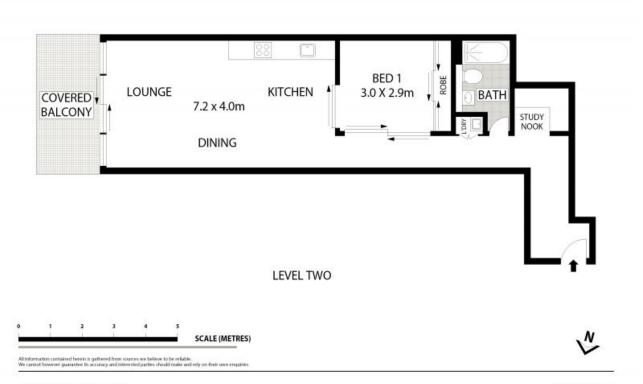

*

Luxury Village Apartment

Positioned in the prestigious 'Lyall' complex, this stunning second floor 1 bedroom luxury apartment is a must see. Fully secure building with lift access in the heart of Crows Nest village; cafes, restaurants and bars at your doorstep as well as moments stroll to St Leonards station and forthcoming metro rail. A low maintenance design, with superior finishes, with pleasant leafy aspect, featuring:

- Spacious apartment with large open plan lounge and dining room
- Large bedroom with built-in robes
- Covered entertaining terrace with leafy aspect
- Modern full bathroom









## **SOLD**

Council Rates: \$217/qtr (approx)
Water Rates: \$1,164/qtr (approx)
Contact: Bernadette Hayes
0431 558 505

Type: Unit Sold Date: 16/11/2017 https://www.harbourline.com.au



204/ 26 Clarke Street Crows Nest

Plans shown are only indicative of layout. Dimensions are approximate.