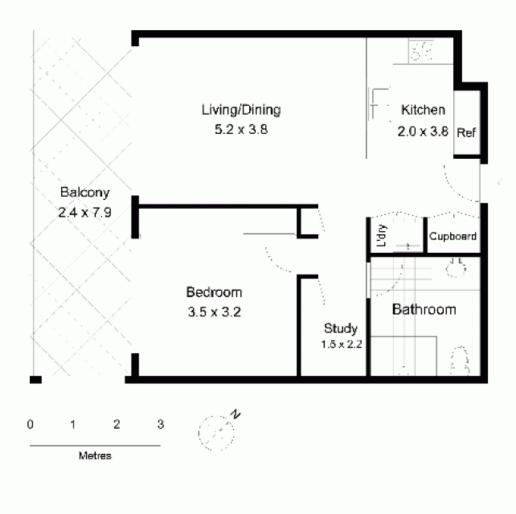

Units in metres. Indicative only. The information herein is gathered from sources we believe to be reliable.

## 3405/1 Nield Avenue, Greenwich

Plans shown are only indicative of layout. Dimensions are approximate.

Greenwich, NSW 3405/1 Nield Avenue