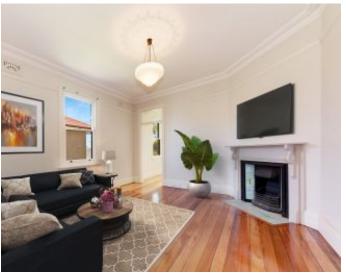

Full of original charm, this home features:-

- High, patterned ceilings throughout
- Spacious design, highlighted by a neutral colour scheme
- Polished timber floors throughout
- 2 double bedrooms with wardrobes
- Living Room with feature/ornamental fireplace