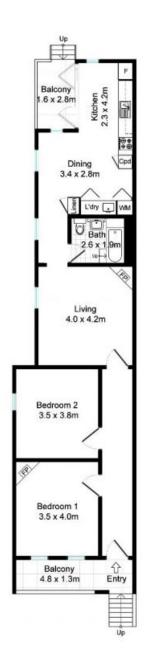

### 21 Chisholm Street, Greenwich

Plans shown are only indicative of layout. Dimensions are approximate.