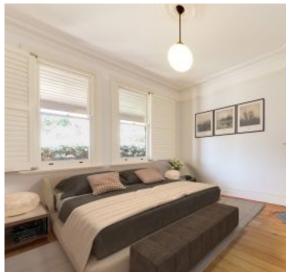

Full of original charm, this home features:-

- High, patterned ceilings throughout
- Spacious design, highlighted by a neutral colour scheme
- Polished timber floors throughout
- 2 double bedrooms with wardrobes
- Living Room with feature/ornamental fireplace