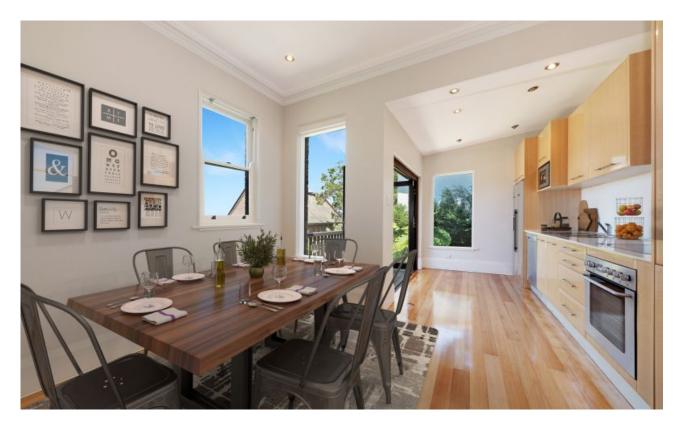

Full of original charm, this home features:-

- High, patterned ceilings throughout
- Spacious design, highlighted by a neutral colour scheme
- Polished timber floors throughout
- 2 double bedrooms with wardrobes
- Living Room with feature/ornamental fireplace