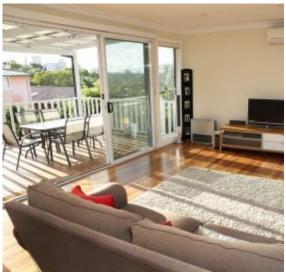

## **Greenwich, NSW** 10 Portview Road

Stylish & Modern Home in Great Location \$1,200 pw Generous and comfortable Character family home with beautifully

restored timber floors and high ceilings

Open plan living at the rear opens onto the large, covered entertaining deck overlooking the lovely gardens and with City and district views

## Accommodation Features:

- 4 Generously sized Bedrooms 3 with built-in-robes
- Combined living and dining room with Air Conditioning
- Modern gas kitchen with stainless steel European appliances
- Stylish, modern bathroom
- Internal laundry
- Intercom at Front door and back gate for added security