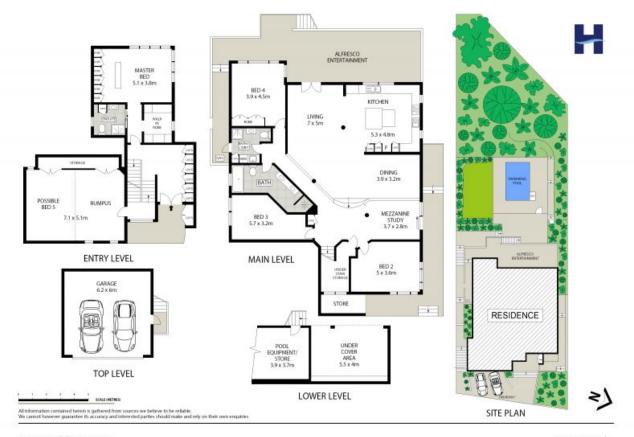

SOLD Contact:

Bernadette Hayes 0431 558 505 House

Type:HouseSold Date:19/04/2018https://www.harbourline.com.au

50 Ronald Avenue

Greenwich

Plans shown are only indicative of layout. Dimensions are approximate.