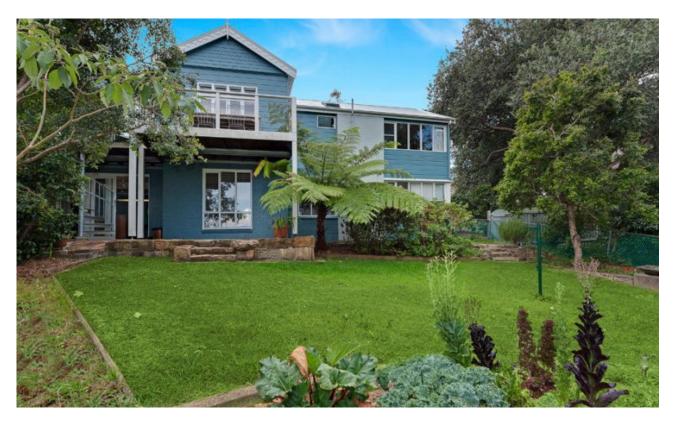

## **Greenwich, NSW** 14 Greendale Street

## **Beautifully Renovated Cottage \$1500pw**

A blend of Federation features with modern day appointments.

Features include:

Open plan living and dining leading to an entertainers deck with leafy district outlook

Level grassed lawn

Pets Considered on Application