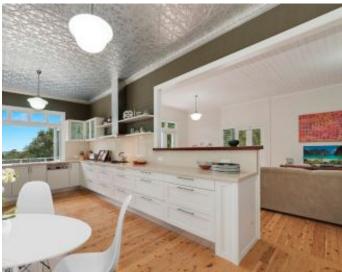

Near New designer kitchen and 2 beautiful bathrooms

Large rumpus room with built-in storage

Polished Timber Floors throughout

Gas fireplace and gas heating outlets

Fourth bedroom ideal as a study or nursery