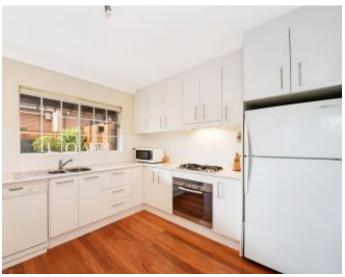

## URBAN SANCTUARY - TOWNHOUSE Well Appointed, Two Levels, Two Courtyards & Balcony.

Set well away in a quiet street, this private oasis has been updated to create a low maintenance home. These improvements have been crafted to take advantage of the original well resolved layout. Ground level hardwood timber floor & stairs create a quality basis for this wonderful transformation. There is a reconfigured stylish bathroom plus an expansive kitchen that has been finished with a Ceasarstone benchtop that also looks out over the rear Zen garden.