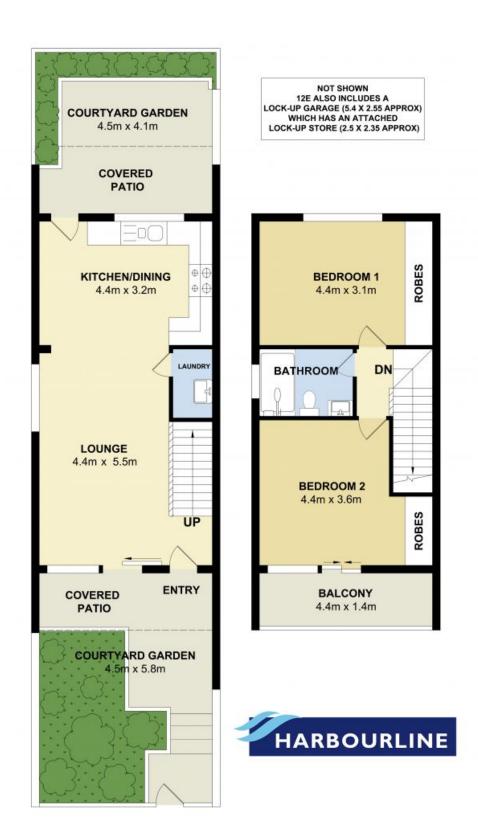

## SOLD

Council Rates: \$267/qtr (approx)
Water Rates: \$890/qtr (approx)

Contact:

 Type:
 Townhouse

 Sold Date:
 14/04/2018

 Land:
 140m2

https://www.harbourline.com.au

12E Millner Road, Artarmon Massuuments are opproximate. Notas scale thursday- purposes only Operavises does not take any responsibility for any information supplied.

Total Approx. Area = 140sqm

Plans shown are only indicative of layout. Dimensions are approximate.