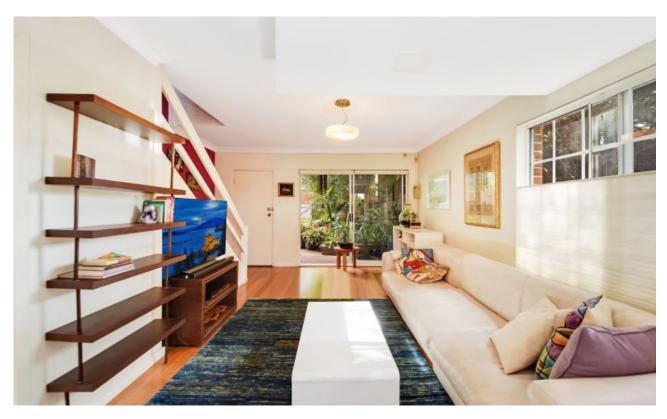

## URBAN SANCTUARY - TOWNHOUSE Well Appointed, Two Levels, Two Courtyards & Balcony.

Set well away in a quiet street, this private oasis has been updated to create a low maintenance home. These improvements have been crafted to take advantage of the original well resolved layout. Ground level hardwood timber floor & stairs create a quality basis for this wonderful transformation. There is a reconfigured stylish bathroom plus an expansive kitchen that has been finished with a Ceasarstone benchtop that also looks out over the rear Zen garden.

- Full length open plan creates a flow through living space
- Versatile Dining/Living area ads to the spacious feel
- Internal laundry
- 2 Courtyards, a North facing balcony
- Covered patios, front & rear