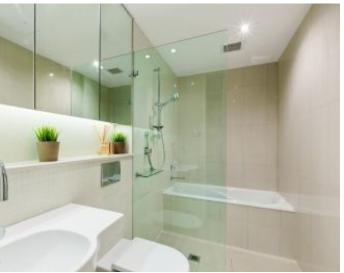

- Exclusive boutique block provides complete privacy
- Terrazzo kitchen benches with stainless twin tubs & gas cooktop
- Spacious bathroom with frameless glass for the separate shower
- Bosch laundry appliances
- Polished Hardwood floors
- Fully ducted air conditioning
- Amazing internal atrium provides light & fresh air
- Generous study nook & an internal laundry