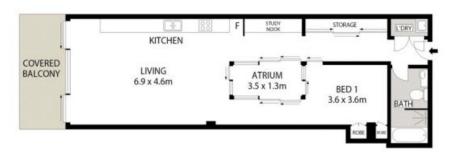

- Exclusive boutique block provides complete privacy
- Terrazzo kitchen benches with stainless twin tubs & gas cooktop
- Spacious bathroom with frameless glass for the separate shower
- Bosch laundry appliances
- Polished Hardwood floors
- Fully ducted air conditioning
- Amazing internal atrium provides light & fresh air
- Generous study nook & an internal laundry

N

308/300 Pacific Highway

Crows Nest

Plans shown are only indicative of layout. Dimensions are approximate.