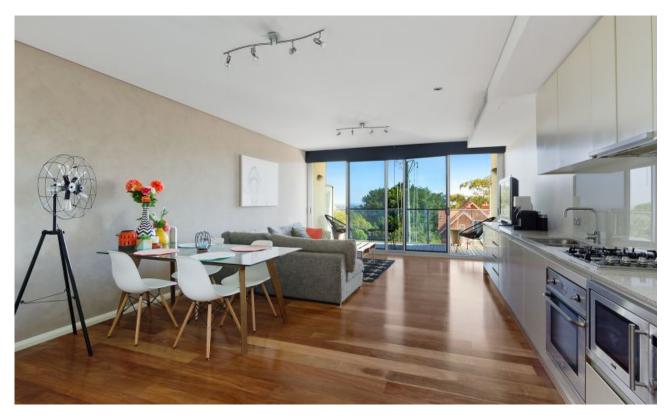

## Arguably the BEST one bedder in Crows Nest.

This spacious very well appointed apartment sits high on the escarpment with gorgeous dusk & city views from the generous balcony. This is truly a modern masterpiece in the quieter side of the building which is located a short stroll to the wonderful Crows Nest Village.

- Exclusive boutique block provides complete privacy
- Terrazzo kitchen benches with stainless twin tubs & gas cooktop
- Spacious bathroom with frameless glass for the separate shower
- Bosch laundry appliances
- Polished Hardwood floors
- Fully ducted air conditioning
- Amazing internal atrium provides light & fresh air
- Generous study nook & an internal laundry