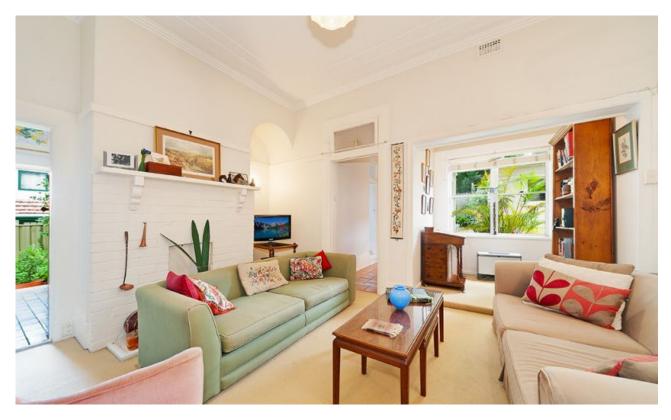

### Apartment Features Include:-

- Living room featuring ornamental fireplace and mantle, picture rails and gas heating
- Dining nook with a bay window looking on to the garden