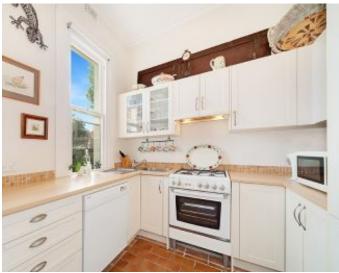

### Apartment Features Include:-

- Living room featuring ornamental fireplace and mantle, picture rails and gas heating
- Dining nook with a bay window looking on to the garden