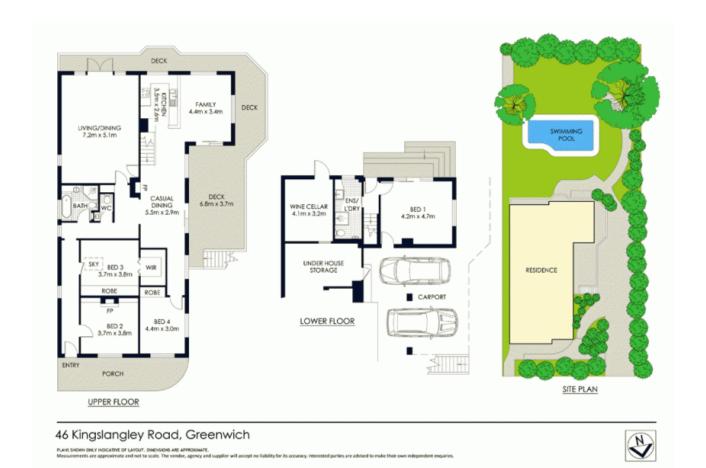

#### Short Term Rental â€" 4 - 5 months only

Beautifully presented family home positioned on a quarter acre block with expansive district views

The flexible floor plan offers an open plan kitchen, living and dining area that flows to a large alfresco entertaining space The grand formal lounge/dining room enjoys the expansive treed outlook

Offering 4 bedrooms, 2.5 baths, an oversized lower level master suite which features an ensuite with a private entry could easily double as a rumpus room or teenage retreat

The large manicured garden and swimming pool are all tucked away in a blue ribbon location

Double undercover parking with internal access