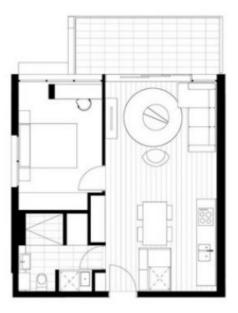

LEASED Contact: Type: Apartment Date Available: 26/05/2018 Bond: \$2400 https://www.harbourline.com.au

This lovely apartment offers:-

• Sunny, North facing bedroom with built-in robes

Plans shown are only indicative of layout. Dimensions are approximate.