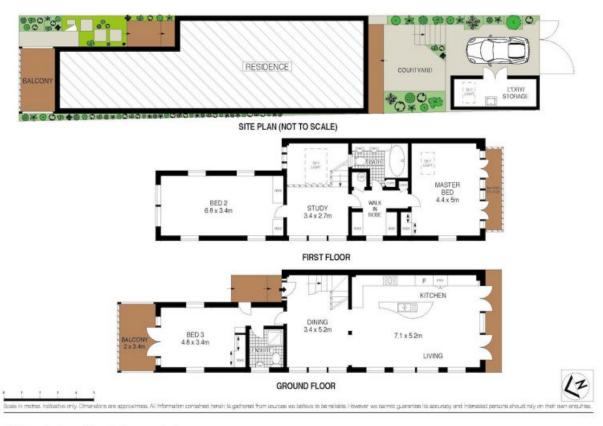

LEASED Contact: Diane Shipley Type: House Date Available: 16/06/2018 Land: 164m2 Bond: \$4400 https://www.harbourline.com.au

10 Arguimbau Street, Annandale

Plans shown are only indicative of layout. Dimensions are approximate.