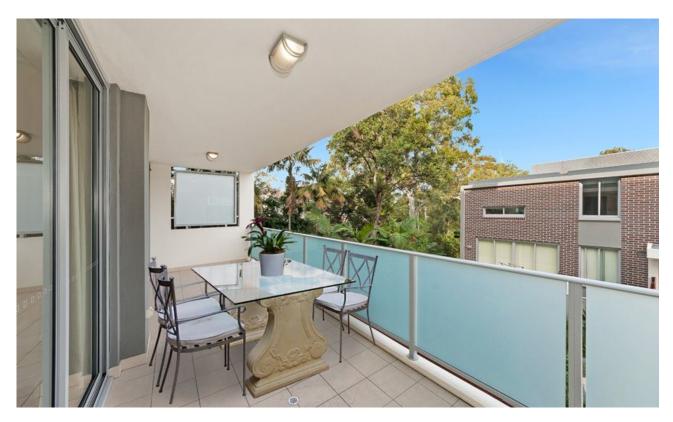

## Features include:

- Designer kitchen with gas cooking Smeg stainless steel appliances, stone bench tops and glass splashback
- Large full height glass doors from living & bedroom lead to your private balcony with leafy outlook
- Ducted air conditioning
- Upmarket bathroom with stone bench top