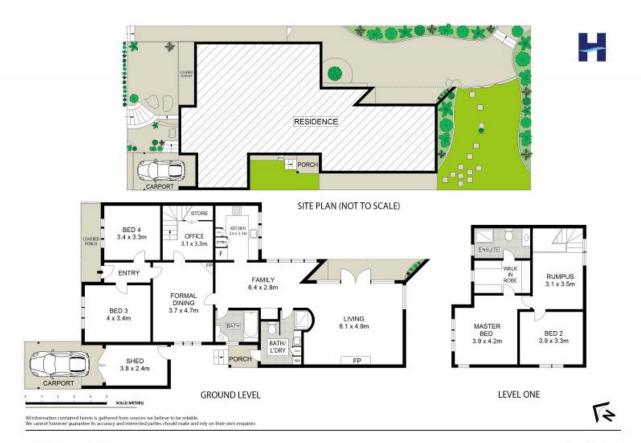

## **Prime Position on Greenwich Peninsula**

Sympathetically extended and enhanced, this original federation cottage is positioned on the highest point of Carlotta Street. The large rear living spaces flow out to a private north facing courtyard garden, making an ideal all year round alfresco dining and entertaining area. The spacious and light filled interiors are rich in character and feature heritage glass joinery, ornate plaster ceilings and two gas fireplaces. Situated in one of the most sought-after streets with glimpses of Cockatoo Island and the city, this property is a must see.

Light filled family room Lounge room with original period fireplace Office Rumpus