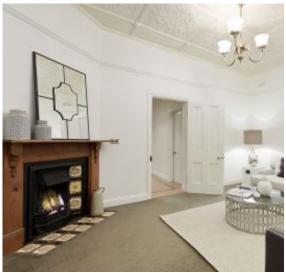

## **Prime Position on Greenwich Peninsula**

Sympathetically extended and enhanced, this original federation cottage is positioned on the highest point of Carlotta Street. The large rear living spaces flow out to a private north facing courtyard garden, making an ideal all year round alfresco dining and entertaining area. The spacious and light filled interiors are rich in character and feature heritage glass joinery, ornate plaster ceilings and two gas fireplaces. Situated in one of the most sought-after streets with glimpses of Cockatoo Island and the city, this property is a must see.

Light filled family room Lounge room with original period fireplace Office Rumpus