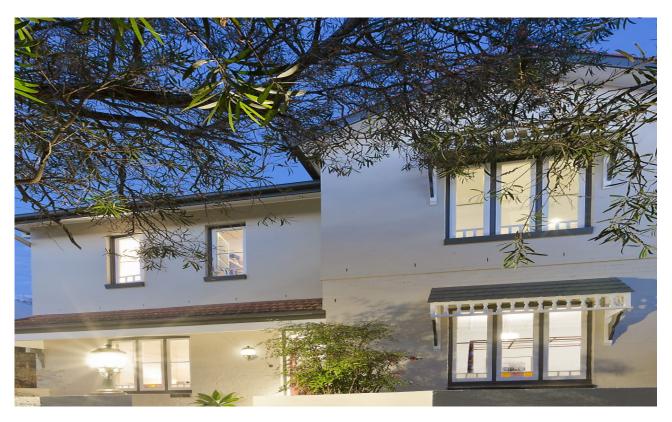

## **Greenwich, NSW** 46 Carlotta Street

## **Prime Position on Greenwich Peninsula**

Sympathetically extended and enhanced, this original federation cottage is positioned on the highest point of Carlotta Street. The large rear living spaces flow out to a private north facing courtyard garden, making an ideal all year round alfresco dining and entertaining area. The spacious and light filled interiors are rich in character and feature heritage glass joinery, ornate plaster ceilings and two gas fireplaces. Situated in one of the most sought-after streets with glimpses of Cockatoo Island and the city, this property is a must see.