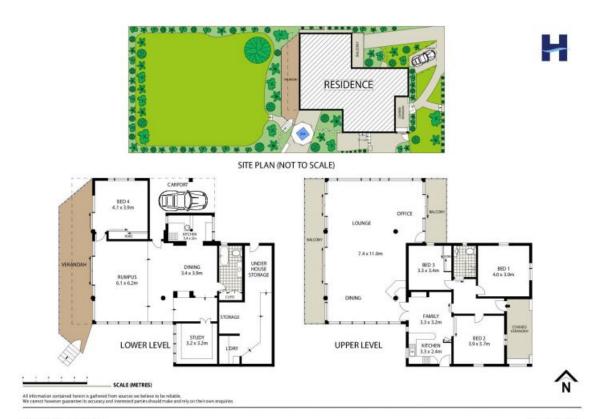

## **Greenwich, NSW** 26 Wisdom Road

## Tranquil Oasis -NOW SOLD -

Offered for the first time in in 55 years, a lovingly cared for and charming home with potential plus. Entertain in the private setting on the large deck overlooking your lush low maintenance garden with views to the Blue Mountains.

There is an enormous living space below with bathroom, bedroom and study, offering the opportunity for separate income, home office, extended family living or family accommodation.

There is all the space you need with unlimited potential to put your own stamp on this tranquil oasis.

\*Downstairs living quarters with separate entrance

**SOLD** 

Contact: Bernadette Hayes

0431 558 505

 Type:
 House

 Sold Date:
 10/08/2018

 Land:
 830m2

https://www.harbourline.com.au