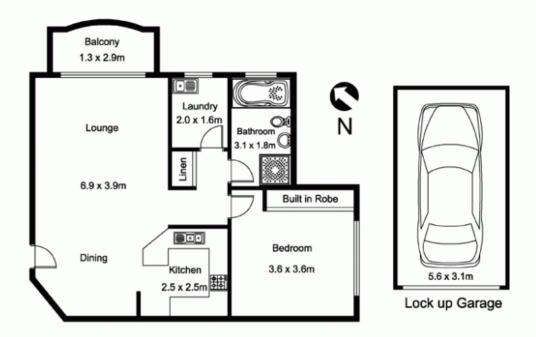

## Unit 48, 316 Pacific Hwy, Lane Cove

Great care has been taken preparing this floorplan, however it should be used as a guide only. Layout and measurements to be considered approximate. This plan does not form part of any contract or title.

Plans shown are only indicative of layout. Dimensions are approximate.