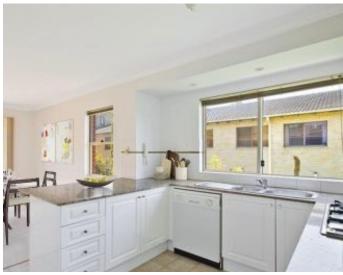

Light-filled interiors are well laid out with a choice of dual living areas opening out to balconies, one with district outlook. The open plan kitchen features granite bench tops, gas cooking, dishwasher and a breakfast bar adjoining a casual lounge/dining area.