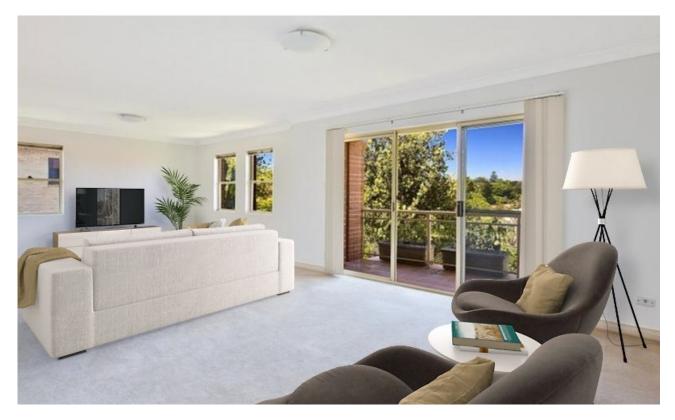

Light-filled interiors are well laid out with a choice of dual living areas opening out to balconies, one with district outlook. The open plan kitchen features granite bench tops, gas cooking, dishwasher and a breakfast bar adjoining a casual lounge/dining area.