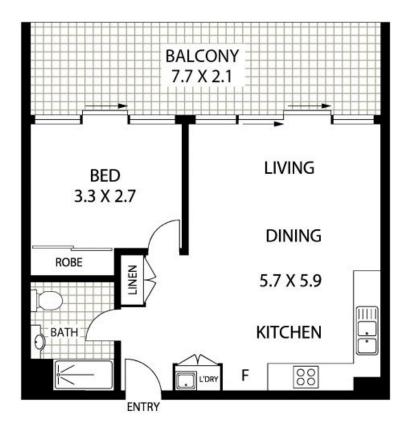

## 222/2 David Street, Crows Nest

Floor Plan Disclaimer: Mind the Gap (MTG) floor plans / site plans are intended as an approximate guide only. No representations or warranties of any nature are given or intended and any person using this information other than as a guide should always rely on their own enquiries. Contact 1300 133 145 - www.mindthegap.com.au<a href="http://www.mindthegap.com.au/">http://www.mindthegap.com.au/</a>; - Photography, Video, Drone, Interactive, Floorplans, Copywriting.

Plans shown are only indicative of layout. Dimensions are approximate.