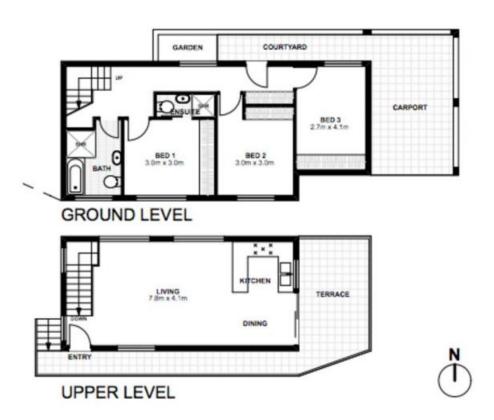

This modern property allows you to step away from a busy lifestyle into peaceful surroundings, while enjoying the modern conveniences in this newly refurbished residence

Modern and quiet, this 3 bedroom, 2 bathroom townhome is over 2 levels and is in a convenient yet quiet location