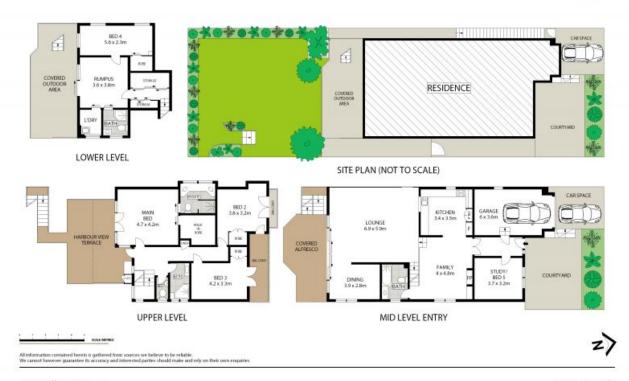

SOLD

Contact: Bernadette Hayes

0431 558 505

Type: House Sold Date: 21/12/2018 https://www.harbourline.com.au

10 Wallace Street Greenwich

Plans shown are only indicative of layout. Dimensions are approximate.