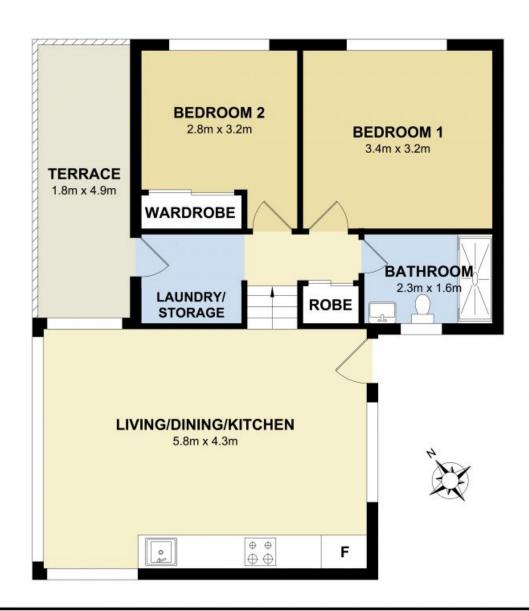

## **LEASED**

Contact: Diane Shipley
Type: Apartment
Date Available: 15/09/2018
https://www.harbourline.com.au

1/5 Dettmann Avenue, Longueville

Measurements are approximate. Not to scale. Illustrative purposes only Open2view does not take any responsibility for any information supplied

Plans shown are only indicative of layout. Dimensions are approximate.