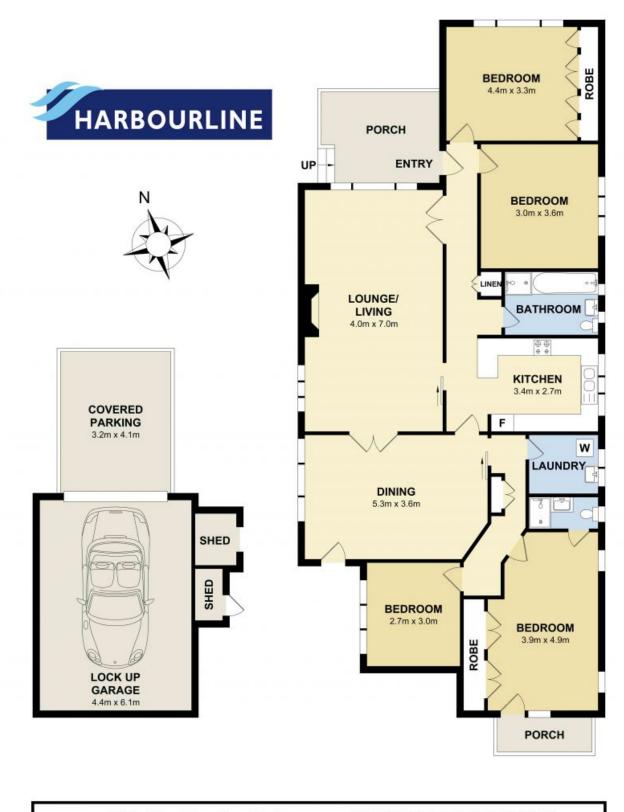

LEASED Contact:

Type:

**Diane Shipley** Bernadette Hayes 0431 558 505 House Date Available: 03/11/2018 https://www.harbourline.com.au

10 Ulm Street, Lane Cove North

Measurements are approximate. Not to scale. Illustrative purposes only Open2view does not take any responsibility for any information supplied

Plans shown are only indicative of layout. Dimensions are approximate.

Lane Cove North, NSW 10 Ulm Street