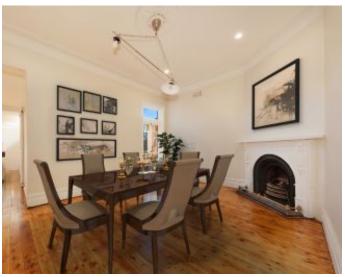

## Features:

- \* 3 good size bedrooms 2 with built in robes
- \* Large Living room opening onto patio
- \* Separate Dining Room with feature fireplace
- \* Sunny front verandah