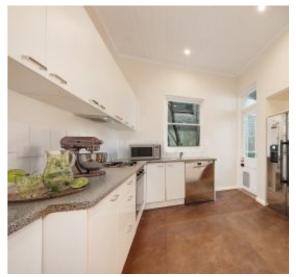

## Features:

- \* 3 good size bedrooms 2 with built in robes
- \* Large Living room opening onto patio
- \* Separate Dining Room with feature fireplace
- \* Sunny front verandah