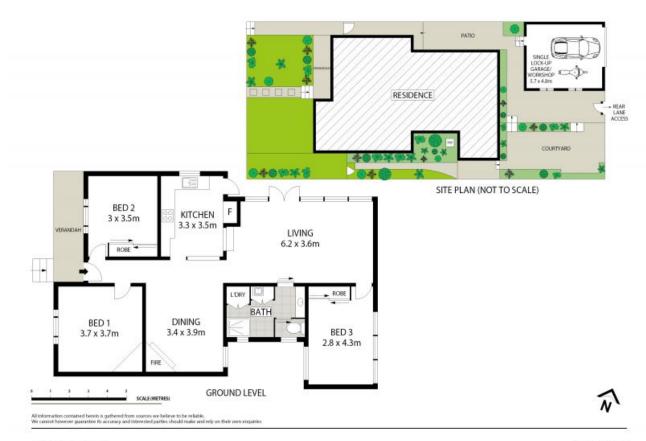

## Totally Charming Cottage - Pet Friendly

A delightful single level Federation home full of charm and character with high ornate ceilings, coloured glass windows and other period features set in a quiet cul-de-sac street.

## Features:

- \* 3 good size bedrooms 2 with built in robes
- \* Large Living room opening onto patio
- \* Separate Dining Room with feature fireplace
- \* Sunny front verandah