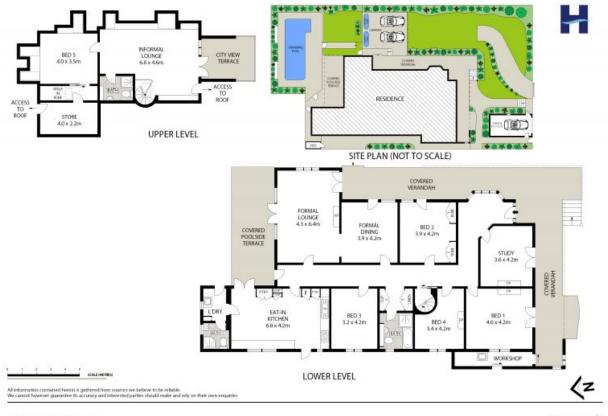

SOLD Contact:

Type:

Land:

Sold Date:

Bernadette Hayes 0431 558 505 House 03/01/2019 929m2 https://www.harbourline.com.au

37 George Street

Greenwich

Plans shown are only indicative of layout. Dimensions are approximate.