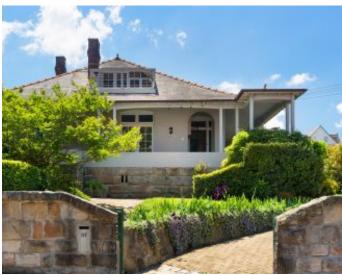

## Sold By Bernadette Hayes

Generous Federation Home with World Class Views

Positioned high on the Greenwich Peninsula, this sun drenched, rear-to-north facing Federation home circa 1907, offers sublime panoramic views that are quintessentially Sydney. Gaze out over the glimmering expanse of the harbour from the wide warp-around verandah and take in Harbour Bridge and the iconic city skyline.

A home of historic character and grace, with elegantly maintained interiors.

Featuring High ornate ceilings, different in every room and original timber floors. Generous bedrooms and expansive hallways, wonderful flow-through design between elegant formal lounge and dining rooms.