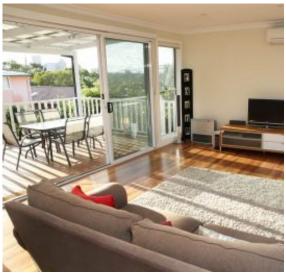

## Stylish & Modern Home in Great Location

Generous and comfortable Character family home with beautifully restored timber floors and high ceilings

Open plan living at the rear opens onto the large, covered entertaining deck overlooking the lovely gardens and with City and district views

## Accommodation Features:

- 4 Generously sized Bedrooms 3 with built-in-robes
- Combined living and dining room with Air Conditioning
- Modern gas kitchen with stainless steel European appliances
- Stylish, modern bathroom
- Internal laundry
- Intercom at Front door and back gate for added security