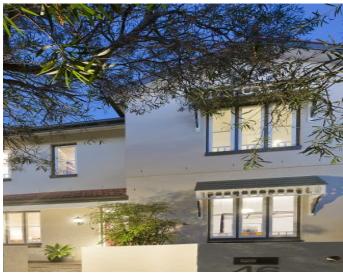

## Prime Position on Greenwich Peninsula

Positioned on the highest point of Carlotta Street, this is a charming family home.

The large rear living spaces flow out to a private north facing courtyard garden, making an ideal all year round alfresco dining and entertaining area.

The spacious and light filled interiors are rich in character and feature heritage glass joinery, ornate plaster ceilings and two gas fireplaces. Situated in one of the most sought-after streets with glimpses of Cockatoo Island and the city, this property is a must see.