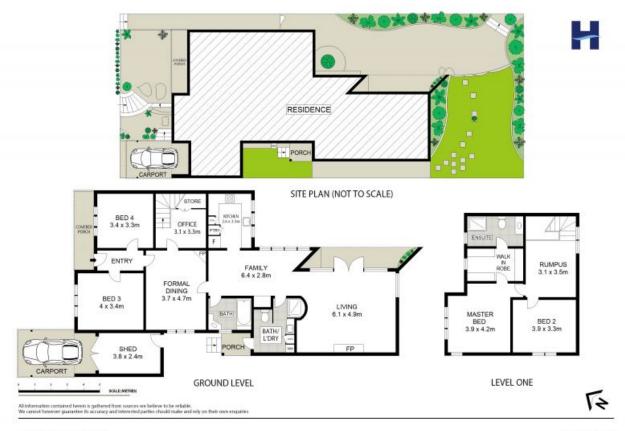

Greenwich

Plans shown are only indicative of layout. Dimensions are approximate.

Greenwich, NSW 46 Carlotta Street