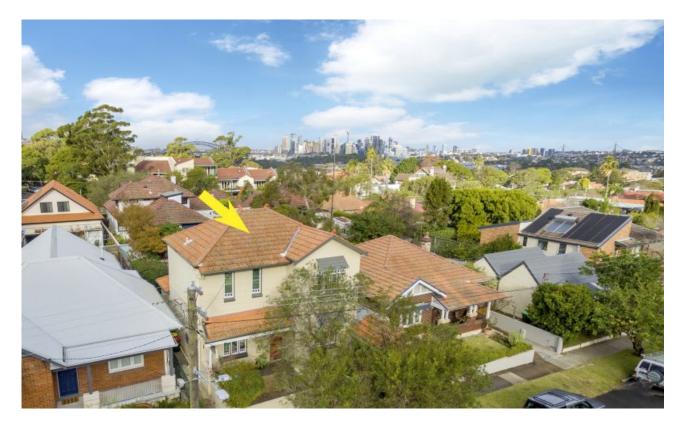

## Prime Position on Greenwich Peninsula

Positioned on the highest point of Carlotta Street, this is a charming family home.

The large rear living spaces flow out to a private north facing courtyard garden, making an ideal all year round alfresco dining and entertaining area.

The spacious and light filled interiors are rich in character and feature heritage glass joinery, ornate plaster ceilings and two gas fireplaces. Situated in one of the most sought-after streets with glimpses of Cockatoo Island and the city, this property is a must see.