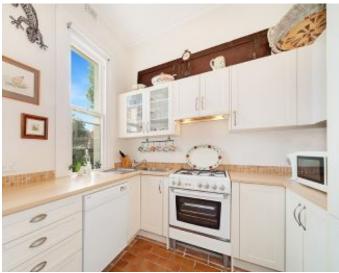

## Apartment Features Include:-

- Living room featuring ornamental fireplace and mantle, picture rails and gas heating
- Dining nook with a bay window looking on to the garden