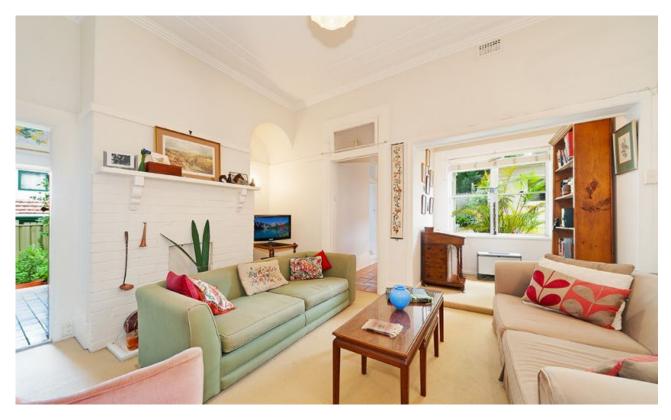

## **Charming Garden Apartment**

Beautifully restored Victorian manor, 'Rothsay' c1892 provides olde world charm - this apartment is nestled on the ground floor offering a homely and peaceful lifestyle.

## Apartment Features Include:-

- Living room featuring ornamental fireplace and mantle, picture rails and gas heating
- Dining nook with a bay window looking on to the garden