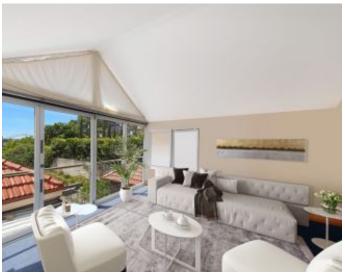

## Features Include: -

- Separate but Open, Living & Dining rooms leading to outside entertaining terrace
- Modern timber kitchen with gas cooktop
- Master bedroom with Walk In Robe & Ensuite
- 1st floor Living Room or bedroom with Harbour Bridge Views