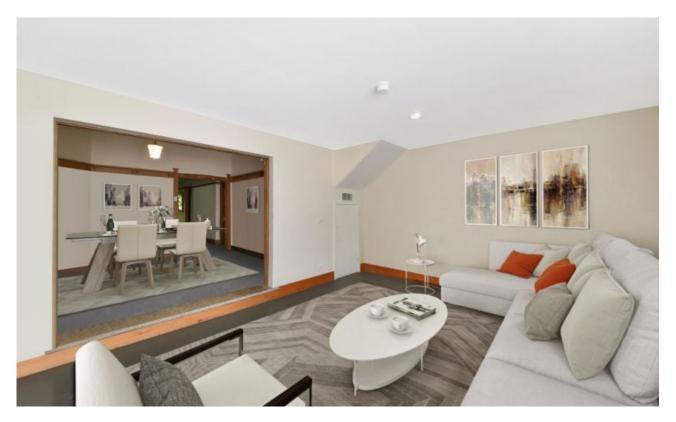

## Features Include: -

- Separate but Open, Living & Dining rooms leading to outside entertaining terrace
- Modern timber kitchen with gas cooktop
- Master bedroom with Walk In Robe & Ensuite
- 1st floor Living Room or bedroom with Harbour Bridge Views