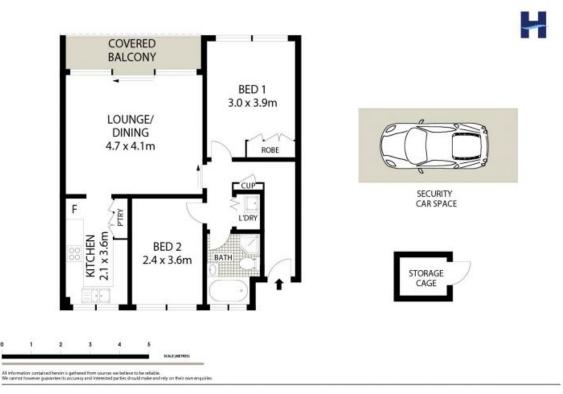

LEASED Contact: Diane Shipley Type: Apartment Date Available: 26/01/2019 https://www.harbourline.com.au

18/120 Burns Bay Road

0

Lane Cove

Plans shown are only indicative of layout. Dimensions are approximate.