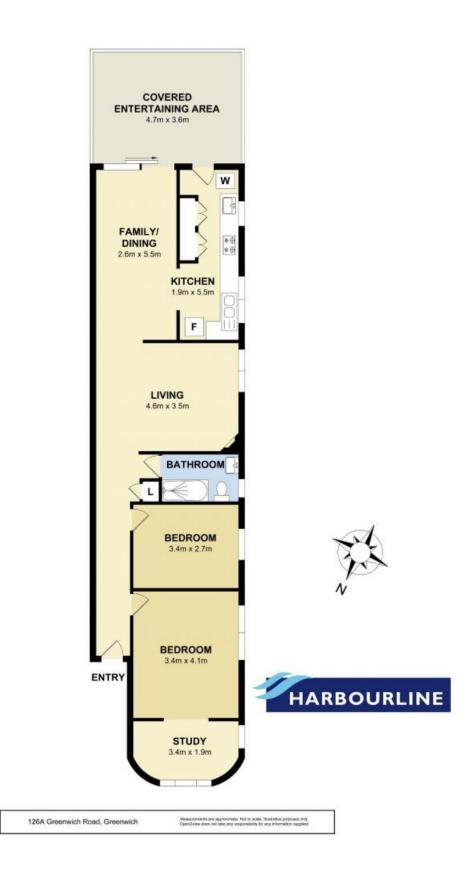

Plans shown are only indicative of layout. Dimensions are approximate.

Greenwich, NSW 126A Greenwich Road