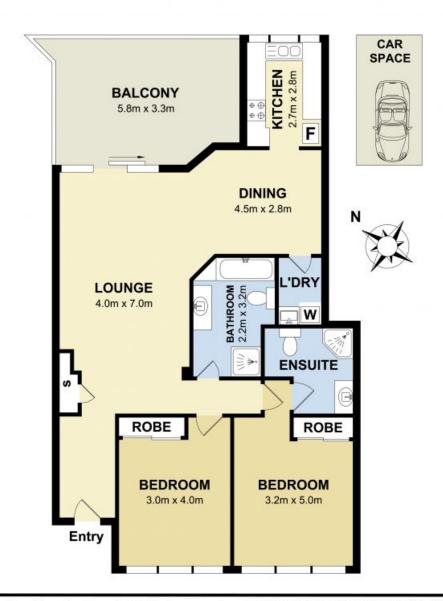

Plans shown are only indicative of layout. Dimensions are approximate.

Wollstonecraft, NSW 51/41 Rocklands Road