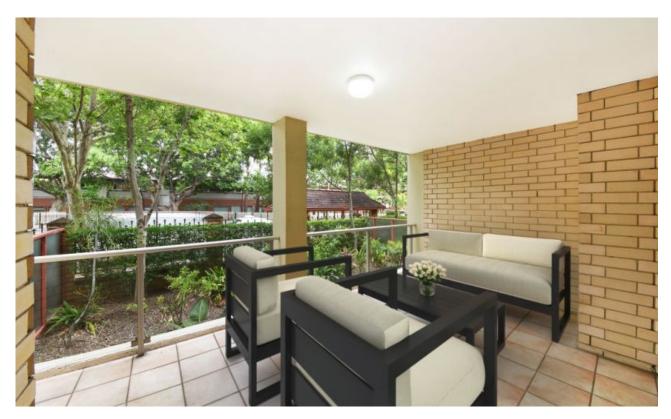

It's open plan living zone, spills out onto a large sun-drenched balcony, perched just above the lush gardens of the complex. With no shortage of space, both bedrooms are complete with built in robes and cabinetry. Sunlight streams through the kitchen and living zone, giving this home a warm, welcoming feeling.

- Open plan combined living and dining room, spilling out onto the entertainer's balcony