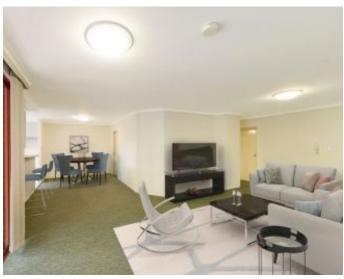

It's open plan living zone, spills out onto a large sun-drenched balcony, perched just above the lush gardens of the complex. With no shortage of space, both bedrooms are complete with built in robes and cabinetry. Sunlight streams through the kitchen and living zone, giving this home a warm, welcoming feeling.