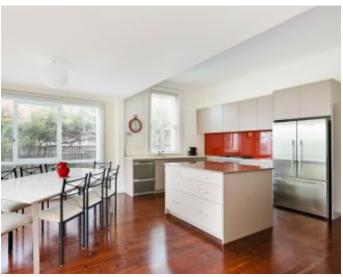

Ground floor includes expansive 5th bedroom or home office, study, formal dining and living. Recently updated designer kitchen with high-end appliances, CaesarStone bench-tops. Meals area flows to light filled family room, covered deck and generous level rear garden. Rear lane access to tandem lock up carport and shed.