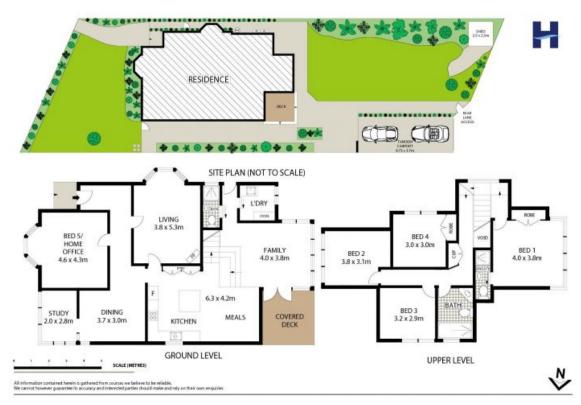

## **Sold By Bernadette Hayes**

Family Haven On Level Block

Renovated and tastefully presented period family home located in a sought-after street on Greenwich peninsula. The Double brick 1929 home has original features that include; bay windows, lead light glass, polished timber floors. Upstairs addition has four good sized bedrooms, master with en-suite, family bathroom.

Ground floor includes expansive 5th bedroom or home office, study, formal dining and living. Recently updated designer kitchen with high-end appliances, CaesarStone bench-tops. Meals area flows to light filled family room, covered deck and generous level rear garden. Rear lane access to tandem lock up carport and shed.