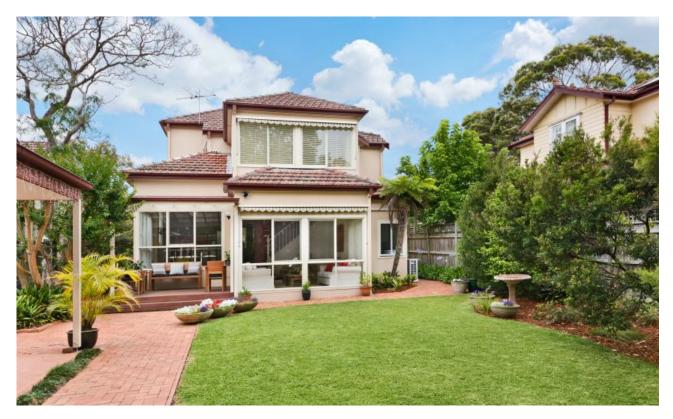

## **Sold By Bernadette Hayes**

Family Haven On Level Block

Renovated and tastefully presented period family home located in a sought-after street on Greenwich peninsula. The Double brick 1929 home has original features that include; bay windows, lead light glass, polished timber floors. Upstairs addition has four good sized bedrooms, master with en-suite, family bathroom.

Ground floor includes expansive 5th bedroom or home office, study, formal dining and living. Recently updated designer kitchen with high-end appliances, CaesarStone bench-tops. Meals area flows to light filled family room, covered deck and generous level rear garden. Rear lane access to tandem lock up carport and shed.