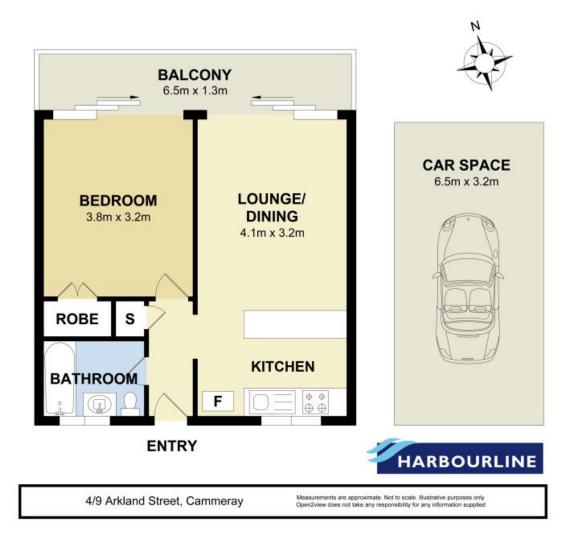

Features: \* North facing Light filled apartment

SOLD Contact:

Type:

Sold Date:

Bernadette Hayes 0431 558 505 Apartment 18/02/2019 https://www.harbourline.com.au

Plans shown are only indicative of layout. Dimensions are approximate.