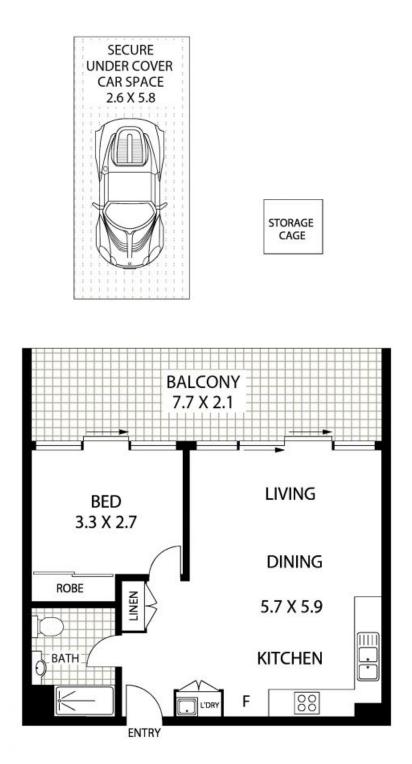

## 222/2 David Street, Crows Nest

Crows Nest, NSW 222/2 David Street

Floor Plan Disclaimer: Mind the Gap (MTG) floor plans / site plans are intended as an approximate guide only. No representations or warranties of any nature are given or intended and any person using this information other than as a guide should always rely on their own enquiries. Contact 1300 133 145 - www.mindthegap.com.au/shttp://www.mindthegap.com.au/> - Photography, Video, Drone, Interactive, Floorplans, Copywriting.

Plans shown are only indicative of layout. Dimensions are approximate.