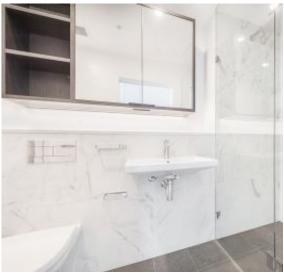

Panoramic views from Northern corner position including Middle Harbour & District Views

Designer kitchen with gas cooking, integrated fridge & dishwasher + engineered stone benchtops

Features:-

- Fully equipped laundry with washing machine & clothes dryer
- Sleek marble bathroom