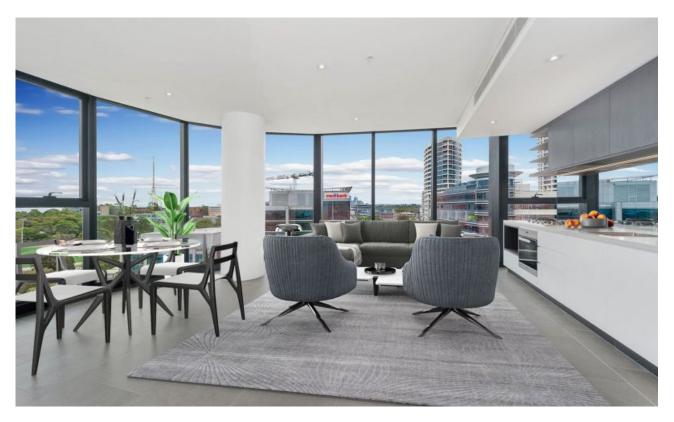

## Luxury + Views + Inspections 7 Days

Positioned high on the 17th Floor offering amazing views from the premium Northern corner, offering abundant natural light & privacy.

Boasting high end designer finishes, this apartment offers high quality with low maintenance

Panoramic views from Northern corner position including Middle Harbour & District Views

Designer kitchen with gas cooking, integrated fridge & dishwasher + engineered stone benchtops

Features:-

- Fully equipped laundry with washing machine & clothes dryer
- Sleek marble bathroom