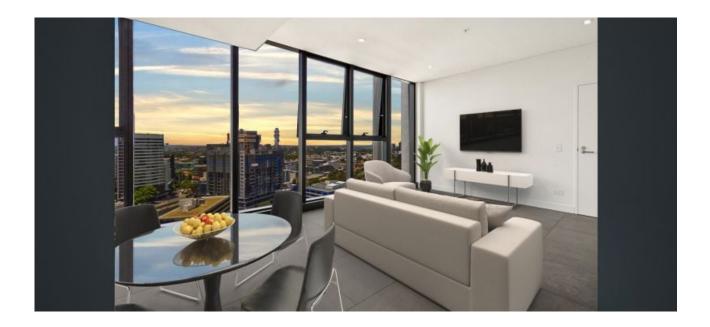

## Luxury - Views - Inspect 7 Days

Positioned high on the 21st Floor offering amazing views from the premium North East corner, bathed in natural light.

Boasting high end designer finishes, this apartment offers high quality with low maintenance

Panoramic views from North East corner position including Harbour Bridge & City Skyline

Features Include:-

- Designer kitchen with gas cooking, integrated fridge & dishwasher + engineered stone benchtops
- Fully equipped laundry with washing machine & clothes dryer
- Sleek marble bathroom
- Italian floor tiles in living room are durable and stylish + floor to ceiling glass