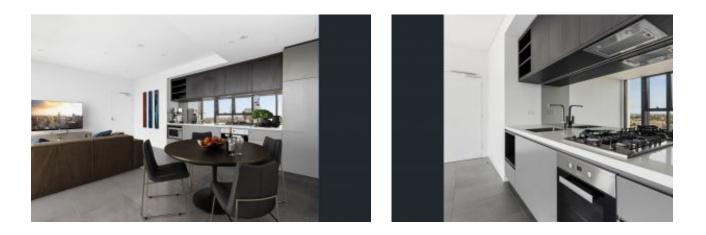

Panoramic views from North East corner position including Harbour Bridge & City Skyline

Features Include:-

- Designer kitchen with gas cooking, integrated fridge & dishwasher + engineered stone benchtops
- Fully equipped laundry with washing machine & clothes dryer
- Sleek marble bathroom
- Italian floor tiles in living room are durable and stylish + floor to ceiling glass