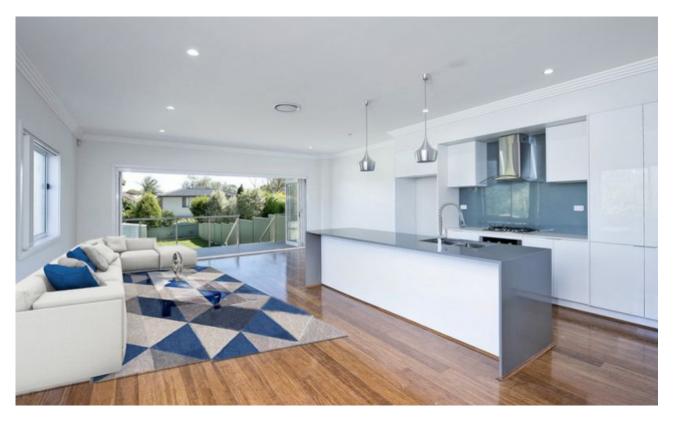

The light & bright open plan layout offers a combined lounge & dining flowing to the undercover terrace and manicured garden; ideal for year round entertaining + Rumpus/TV room on the 1st floor!

- Near new two story duplex
- Three Double bedrooms all with built ins & all with ensuite bathrooms
- Additional guest toilet on entry level
- Designer kitchen with European appliances & stone benchtops
- Polished timber floors throughout