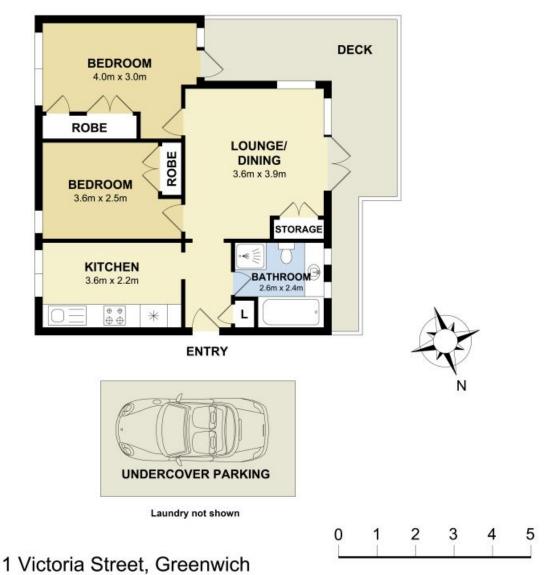

Plans shown are only indicative of layout. Dimensions are approximate.

**Greenwich, NSW** 1/1 Victoria Street