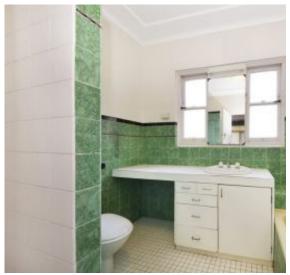

Features Include:-

Spacious, light filled interiors
Polished timber floors
Wrap around deck with garden outlook & water glimpses
Spacious kitchen with gas cooker & dishwasher
Traditional bathroom with deep tub and separate shower