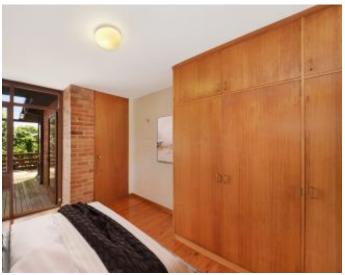

Features Include:-

Spacious, light filled interiors
Polished timber floors
Wrap around deck with garden outlook & water glimpses
Spacious kitchen with gas cooker & dishwasher
Traditional bathroom with deep tub and separate shower