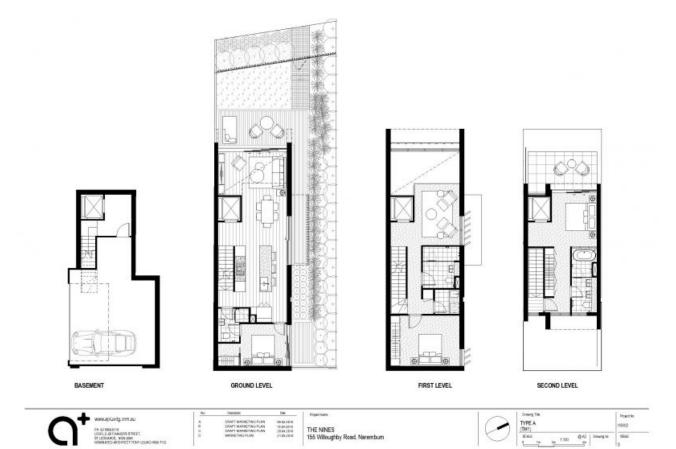

This is a small boutique development of 9 terraces, only a 150m walk to Crows Nest Village & in close proximity to the new Metro station.

The final two residences remaining comprise of three bedrooms with two bathrooms and includes a balcony, lush private gardens and basement parking for two cars.

Developed by Award Winning Developer Metro Property Development

2625000 Contact:

Type:

Bernadette Hayes 0431 558 505 Apartment https://www.harbourline.com.au

Plans shown are only indicative of layout. Dimensions are approximate.