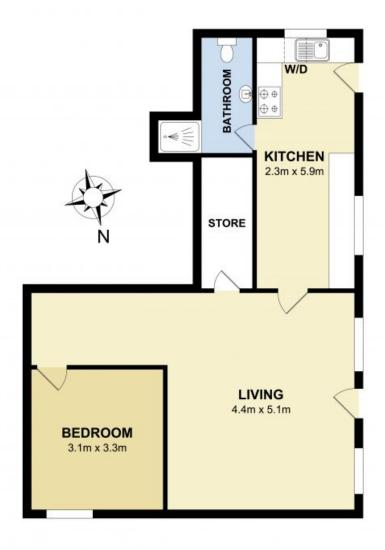

## BED B

1 BATH

**LEASED** 

Contact: Diane Shipley

Georgina Williams

Type: Apartment
Date Available: 30/03/2019
https://www.harbourline.com.au

Measurements are approximate. Not to scale. Illustrative purposes only. Open2view does not take any responsibility for any information supplied.

Plans shown are only indicative of layout. Dimensions are approximate.

**Greenwich, NSW** 5A King William Street