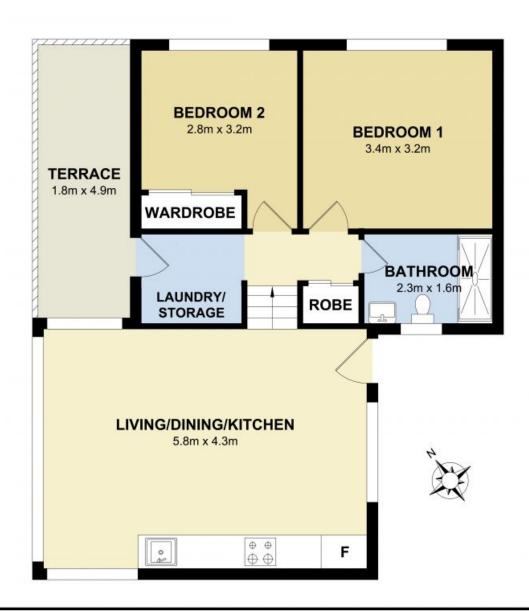

### **LEASED**

Contact: Diane Shipley

Georgina Williams

Type: Apartment
Date Available: 23/04/2019
https://www.harbourline.com.au

1/5 Dettmann Avenue, Longueville

Measurements are approximate. Not to scale. Illustrative purposes only Open2view does not take any responsibility for any information supplied

Plans shown are only indicative of layout. Dimensions are approximate.