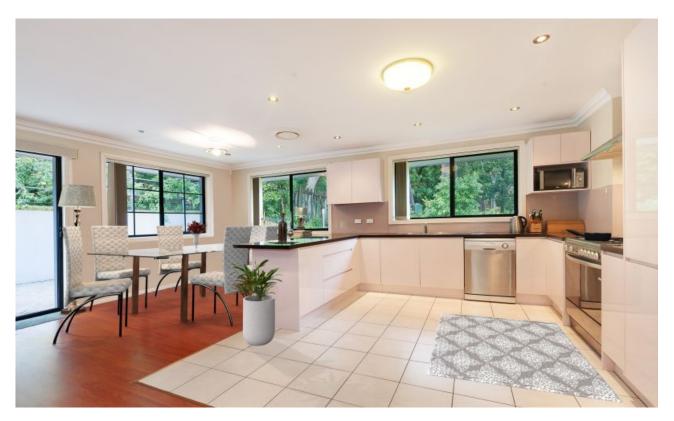

Be surprised with the 2 large living areas, 3 bathrooms and fabulous well-appointed kitchen. The living area flows to the outdoors, with patio doors opening onto the terraced courtyard – perfect for BBQs and entertaining. With timber and tiled flooring and garden maintenance included, it's an easy option for those with busy lifestyles.

- Freshly Painted Throughout
- 3 Large bedrooms
- 3 modern bathrooms